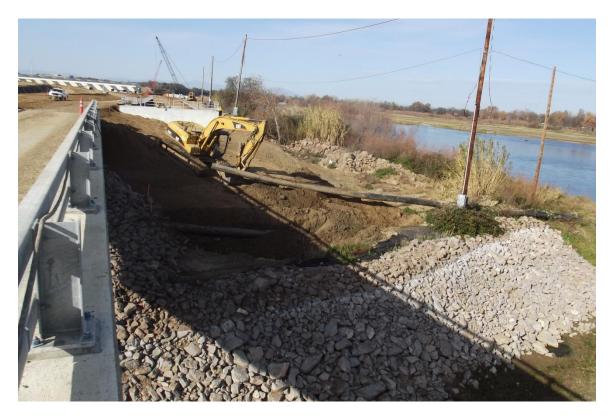

Balfour Beatty subcontractor Meyers backfilling at the Pumping Plant.

West Bay Builders subcontractor Meyers removing temporary pipeline.

Balfour Beatty subcontractor Quality Erectors setting and installing roof hatches on the control building.