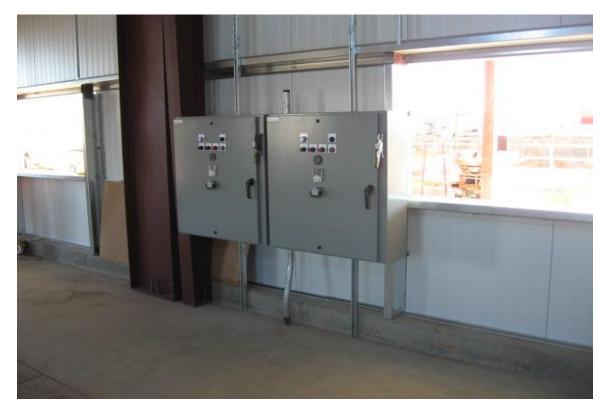

Balfour Beatty subcontractor Central Sierra Electric installed Fish Screen control panels.

West Bay Builders subcontractor Meyers grading the gravel surfacing of the A1 Line Road.