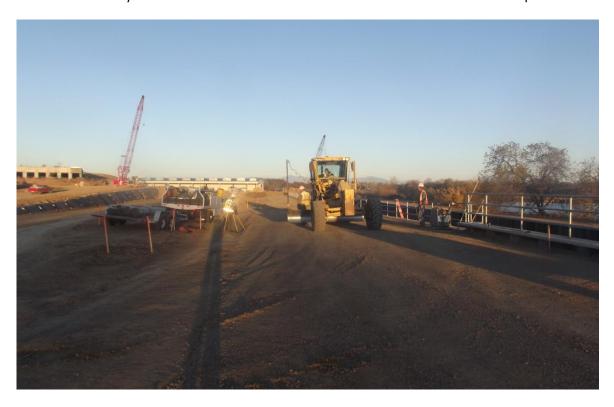

Balfour Beatty subcontractor Central Sierra Electric installed Fish Screen control panels.

West Bay Builders subcontractor Meyers grading the gravel surfacing of the A1 Line Road.