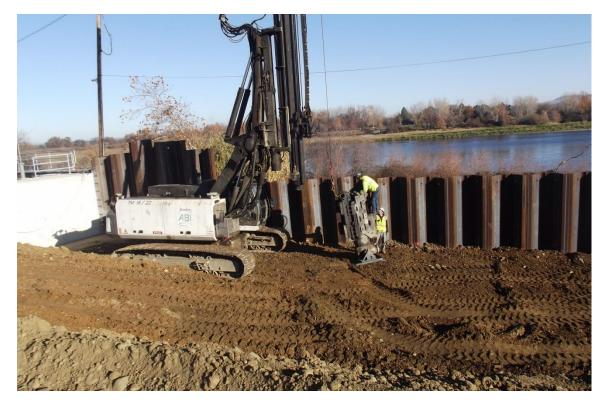

West Bay Builders subcontractor Blue Iron finishing installation of handrail at the Inlet Structure.

West Bay Builders subcontractor Blue Iron preparing ABI machine to remove temporary sheet pile.

Balfour Beatty subcontractor Quality Erectors cutting out HVAC openings in the control building.