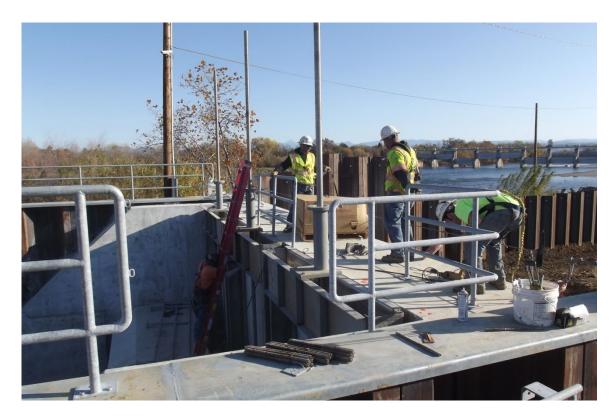

West Bay Builders subcontractor Blue Iron finishing installation of handrail at the Inlet Structure.

West Bay Builders subcontractor Blue Iron preparing ABI machine to remove temporary sheet pile.

Balfour Beatty subcontractor Quality Erectors cutting out HVAC openings in the control building.